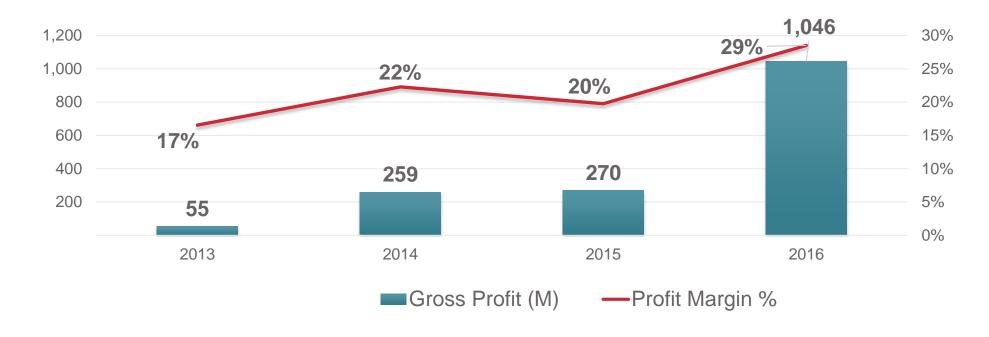

### Operational Revenue

| Year              | 2013 | 2014  | 2015  | 2016  |
|-------------------|------|-------|-------|-------|
| Total Revenue (M) | 331  | 1,162 | 1,365 | 3,667 |
| Growth Rate       | 77%  | 251%  | 17%   | 169%  |