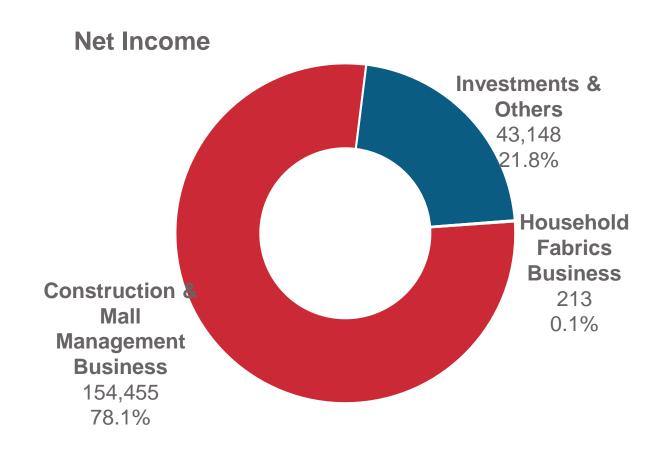

#### Unit:Thousands

| Profit & Loss Statement | JanJun. 2017 |
|-------------------------|--------------|
| Revenue                 | 2,041,703    |
| Gross Profit            | 547,213      |
| Net Profit              | 157,722      |
| Net Income              | 197,816      |
| EPS (NTD)               | 0.96         |
| Gross Profit Margin     | 26.80%       |
| Net Profit Margin       | 7.70%        |
| Net Income Margin       | 9.70%        |