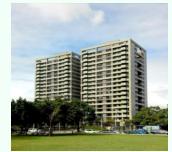

### Construction - Main Construction Projects

| Project Name           | Kwong Fong Park No. 1                                | Kwong Fong Park No.2         | Kwong Fong Park No.3         | Kwong Fong Plaza              |
|------------------------|------------------------------------------------------|------------------------------|------------------------------|-------------------------------|
| Construction Time Span | 2011~2014                                            | 2012~2015                    | 2013~2016                    | 2013~2016                     |
| Site Area              | 7,139 <i>m</i> <sup>2</sup>                          | 10,160 <i>m</i> <sup>2</sup> | 5,410 <i>m</i> <sup>2</sup>  | 28,552 <i>m</i> <sup>2</sup>  |
| Building Type          | Residential Building 23F/B2                          | Residential Building 21F/B2F | Residential Building 18F/B2F | Commercial Building<br>6F/B4  |
|                        | Townhouse 4F/B1F                                     |                              |                              |                               |
| Number of Households   | Building 87 households<br>Townhouse 19<br>households | 200 households               | 136 households               | 1building                     |
| Unit Size              | 208~512 <i>m</i> <sup>2</sup>                        | 208~370m²                    | 182~218m²                    | 107,413 <i>m</i> <sup>2</sup> |
| Total Sales By Project | 18 billion NTD                                       | 34 billion NTD               | 18 billion NTD               |                               |
|                        |                                                      |                              |                              |                               |