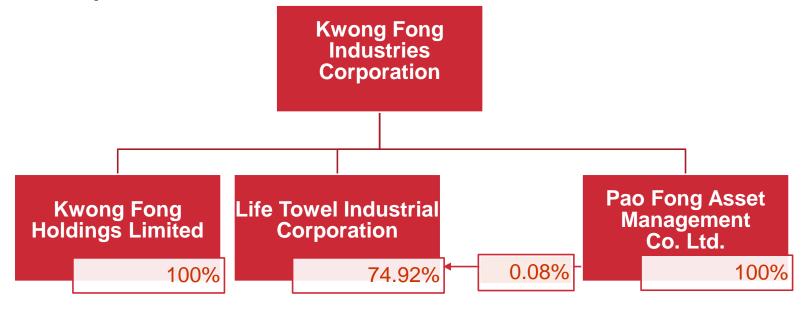

# Affiliated Companies

| Company Name                       | Est. Date  | Paid-in Capital<br>(Thousand NTD) | Main Business or Manufacturing Product                                           |
|------------------------------------|------------|-----------------------------------|----------------------------------------------------------------------------------|
| Kwong Fong Holdings Limited        | 1992.06.19 | US\$ 17,800                       | Investment of different assets                                                   |
| Pao Fong Asset Management Co. Ltd. | 1998.02.04 | NT\$ 1,000,000                    | Asset Management, Real-estate Development, Housing Construction, Mall Management |
| Life Towel Industrial Corporation  | 2007.07.04 | NT\$ 84,000                       | Manufacture and Sale of Towels and Household Fabrics                             |