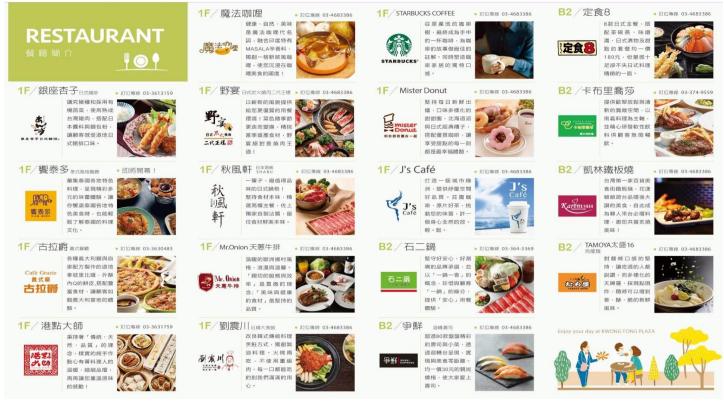

#### **Kwong Fong Plaza**

- Adopting the Grand Cruise ship as an inspiration, Kwong Fong Plaza implements a spacious commerce plaza
  through the design concept of a city gateway. The vertical green landscape on the west side leads to the third
  floors "Sky Podium", naturally blending in the 5,000 ping/16,525m² ecological landscape scenery of Kwong Fong
  Park and establishing itself as the new landmark of Bade District.
- Combines with Taoyuan Public Library -Taoyuan City Children's Museum of Art to create the ultimate incubator for local youth.
- Shopping, Leisure, Recreation, Gourmet and Culture, 5 Functions in one, satisfying daily needs and family leisure.
   It is also a mall with complementary the largest outdoor environmental park in Taiwan.

Industry and Commerce District – Mall Management

The Commercial area benefits over a million citizens from both Taoyuan City and New Taipei City

戶外生態及 綠地購物商場

八德區唯一 影城入駐

單一運動品 專賣店-迪卡儂

居民圖書館 餐飲、運動 緑地

復興腳

| Distance<br>Commute | 10km<br>20mins | 20km<br>40mins |
|---------------------|----------------|----------------|
| Taoyuan City→       | Bade           | LuWei          |
|                     | Taoyuan        | Yang Mei       |
|                     | Zhongli        | Long Tan       |
|                     | Pingzhen       | Gui Shan       |
|                     | Daxi           |                |
| New Taipei City→    | Sanxia         | Shulin         |
|                     | Yingge         |                |