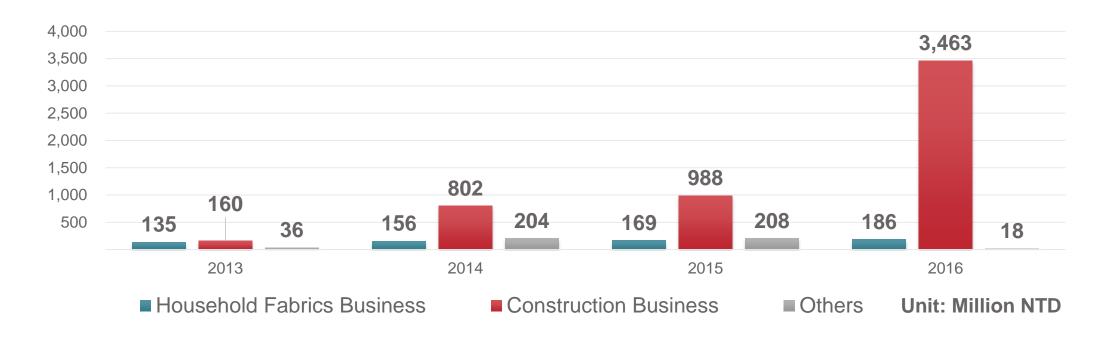

### Operational Revenue

| Year              | 2013 | 2014  | 2015  | 2016  |
|-------------------|------|-------|-------|-------|
| Total Revenue (M) | 331  | 1,162 | 1,365 | 3,667 |
| Growth Rate       | 77%  | 251%  | 17%   | 169%  |